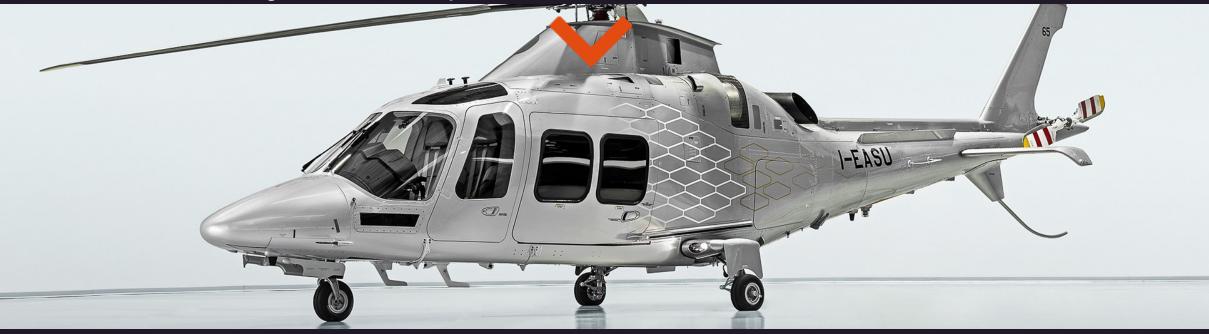

# Leonardo AW-109 GrandNew on behalf of a private client

Our customer utilised ALTEA's interior & exterior design and customer representation services for the design and specification of this unique private helicopter.

ALTEA was regularly on site at Leonardo's facilities in Italy for production oversight, completion management, final delivery.

Design