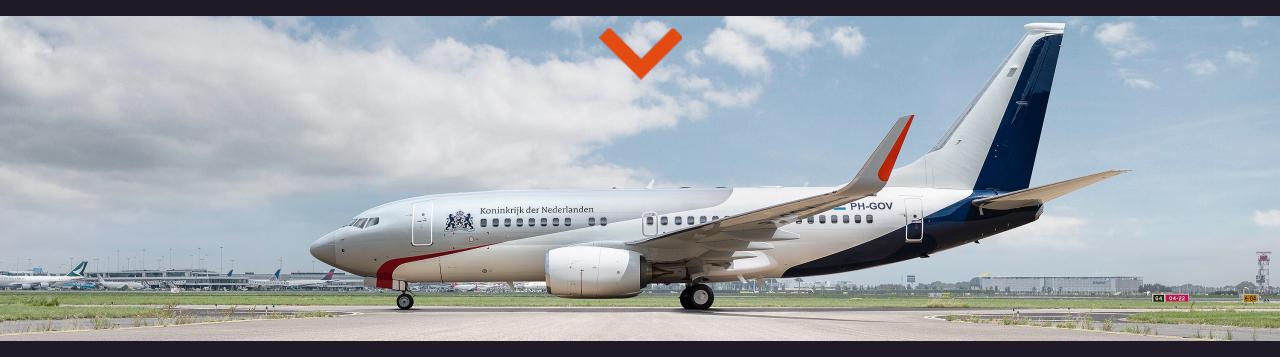

## The State of the Netherlands – PH-GOV

ALTEA successfully managed the nose-to-tail acquisition and outfitting of the new governmental aircraft for the State of the Netherlands - a Boeing BBJ bearing the registration PH-GOV. The aircraft was delivered after a 12-month completion at Fokker Techniek. ALTEA supported the customer from the outset through to delivery.

## Over a four year period:

> ALTEA was the incumbent advisor to the State of the Netherlands for the procurement of the aircraft, acquired through a European tender that ALTEA coauthored. Among others, ALTEA played a pivotal role in conducting due diligence.

- > ALTEA was then responsible for the interior & exterior design of the aircraft and customer representation of its outfitting by Fokker Techniek.
- > ALTEA also advised the State of the Netherlands in preparing the entry into service of PH-GOV.
- The ALTEA team took care of commercial, technical and regulatory matters, to make this project a smooth and productive experience.

## Major milestones

- Request for Proposal via EU Tender: July 2016
- > Contract Award: April 2017
- > Aircraft production oversight: February March 2018
- Aircraft completion & delivery: May 2018 June 2019

## **THE ALTEA difference**

Our major achievements on this project

- Aircraft delivered on time and on budget
- Interior design / VIP completion winner at the International yacht & aviation awards 2020

140 years' collective completion experience 27 VIP completions